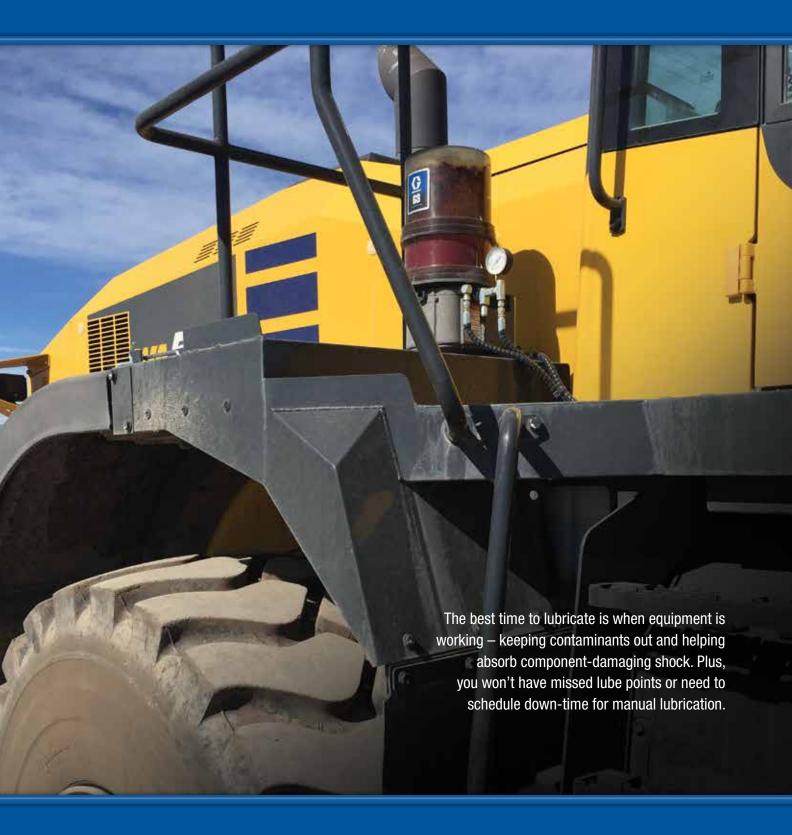

#### **Equip Off-Road Vehicles for Highest Dependability**

Graco offers a complete line of automatic lubrication systems that increases chassis component life and reduces downtime. A central pump and grease reservoir is located at a convenient and easily accessible location. The pump feeds grease to a metering device that accurately doses the grease in a predetermined, measured amount to each lube point.

Graco's automatic lubrication system constantly replenishes grease as it's used. Critical wear surfaces are protected and grease seals are maintained, preventing dirt and other contaminants from entering your bearings.

# **Reduce Lubricant Usage and Operating Cost**

Significantly cut maintenance and repair costs and maximize machine hours by supplying grease in small amounts at frequent intervals, ensuring proper lubrication when your bearings need it most—while they're in use.