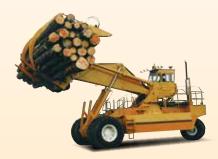

#### **Yellow Iron Kit Selector**

Use the link above to visit Graco.com and select the G-Series Pump/CSP Valve Kit to fit your off-road equipment.

Forestry Harvesters and Skidders