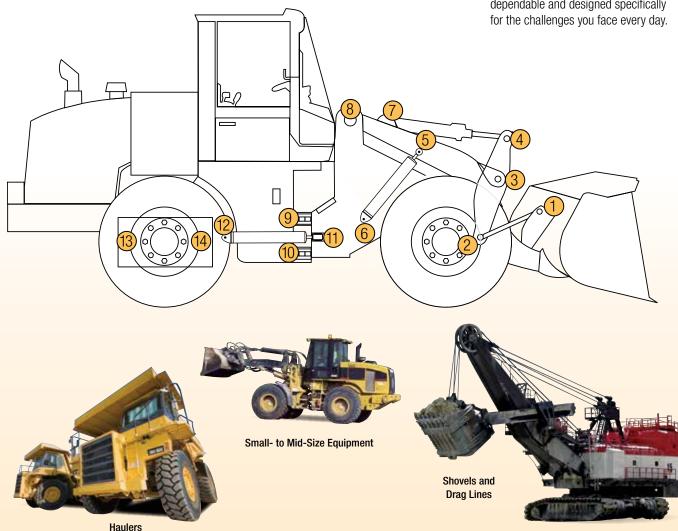

#### **Let Graco Lube it!**

Automatically lubricate all these points while you work:

- 1 Upper Bucket Pins
- 2 Bucket Link
- 3 Bell Crank Pivot
- 4 Bucket Cylinder Rod End
- 5 Left Cylinder Rod End
- 6 Left Cap End
- 7 Bucket Cylinder Cap End
- **8** Boom Pivot
- 9 Upper Articulating Pivot
- 10 Lower Articulating Pivot
- 11 Steering Cylinder Rod End
- 12 Steering Cylinder Cap End
- 13 Rear Axle Cradle
- (14) Rear Axle Nose Bearing