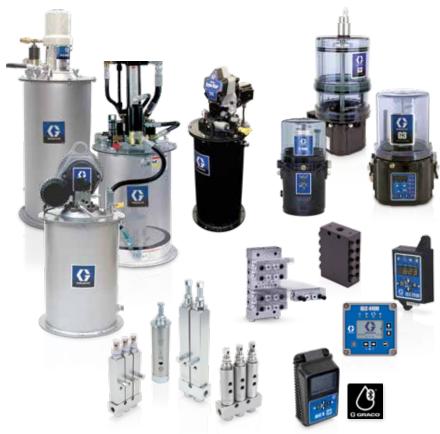

#### **Equip Off-Road Vehicles for Highest Dependability**

Graco offers a complete line of automatic lubrication systems that increases chassis component life and reduces downtime. A central pump and grease reservoir is located at a convenient and easily accessible location. The pump feeds grease to a metering device that accurately doses the grease in a predetermined, measured amount to each lube point.

#### **Product Capabilities**

Graco has a broad range of products to provide solutions that meet your needs. Our products are engineered and tested to perform in the harshest environments so you can be certain your equipment is protected and working at peak performance.